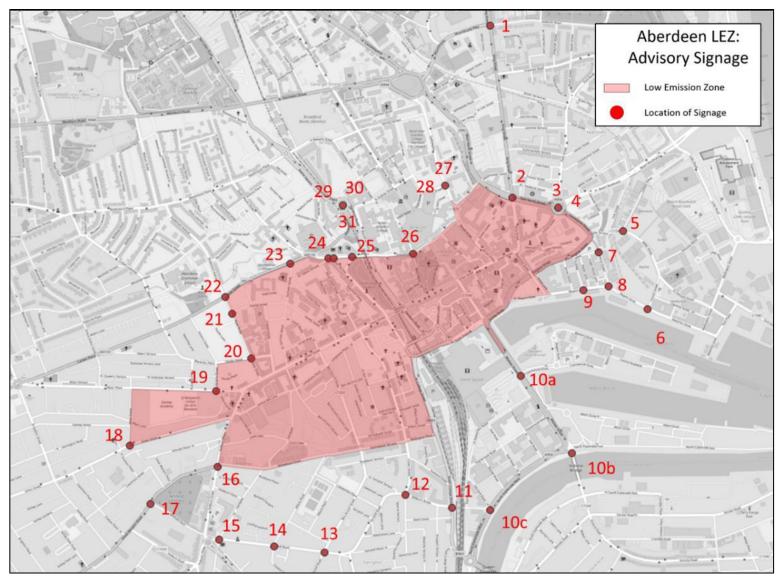

Figure 3: Indicative City Centre LEZ Signage Locations

Figure 4: Indicative Enforcement Camera Locations (purple)