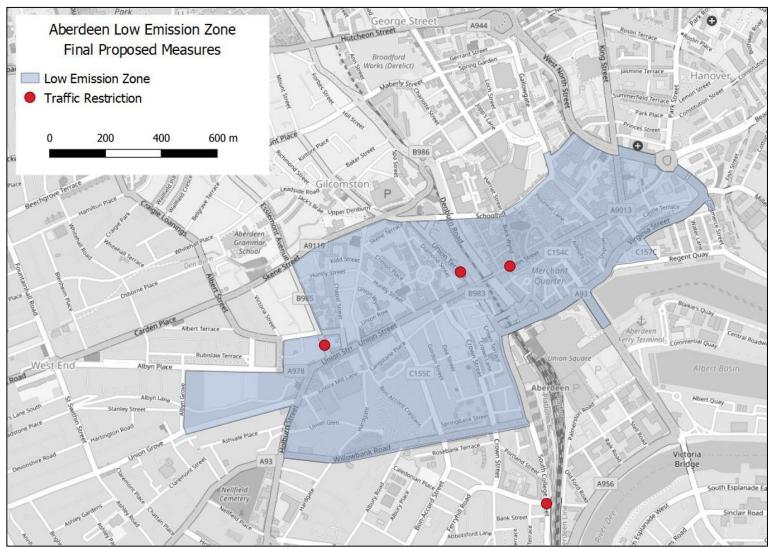

## Appendix 6 - Proposed LEZ

Figure 1: Proposed LEZ Package

Table 1 : Schedule of Streets within Proposed LEZ

| Roads within LEZ         | Detail                                                                              |
|--------------------------|-------------------------------------------------------------------------------------|
| Boundary                 |                                                                                     |
| Academy Street           | Full length                                                                         |
| Adelphi                  | Full length                                                                         |
| Affleck Place            | Full length                                                                         |
| Affleck Street           | Full length                                                                         |
| Albany Court             | Full length                                                                         |
| Albyn Lane               | From Albyn Grove Junction to end of lane by Holburn Street                          |
| Albyn Place              | From Albyn Place Junction to Albyn Place Junction (semi crescent by Harlaw Academy) |
| Alford Place             | Full length                                                                         |
| Back Wynd                | Full length                                                                         |
| Bath Street              | Full length                                                                         |
| Belmont Street           | Full length                                                                         |
| Board Street             | Full length                                                                         |
| Bom-Accord Crescent      | Full length                                                                         |
| Bom-Accord Crescent Lane | Full length                                                                         |
| Bon-Accord Lane          | Full length                                                                         |
| Bon-Accord Square        | Full length                                                                         |
| Bon-Accord Street        | Full length                                                                         |
| Bon-Accord Terrace       | Full length                                                                         |
| Bridge Place             | Full length                                                                         |
| Bridge Street            | Full length                                                                         |
| Carmelite Lane           | Full length                                                                         |
| Carmelite St             | Full length                                                                         |
| Castle Street            | Full length                                                                         |
| Castle Terrace           | Full length                                                                         |
| Castlehill               | Full length                                                                         |
| Chapel Street            | Full length                                                                         |
| College Street           | From Windmill Brae Junction to Wapping Street                                       |
| Commerce Street          | From Beach Boulevard Roundabout to Mearns Street Junction                           |
| Concert Court            | Full length                                                                         |
| Correction Wynd          | Full length                                                                         |
| Craibstone Lane          | Full length                                                                         |
| Crimon Place             | Full length                                                                         |
| Crown Lane               | Full length                                                                         |
| Crown Street             | Full length                                                                         |
| Crown Terrace            | Full length                                                                         |
| Dee Place                | Full length                                                                         |
| Dee Street               | Full length                                                                         |
| Denburn Road             | Full length                                                                         |