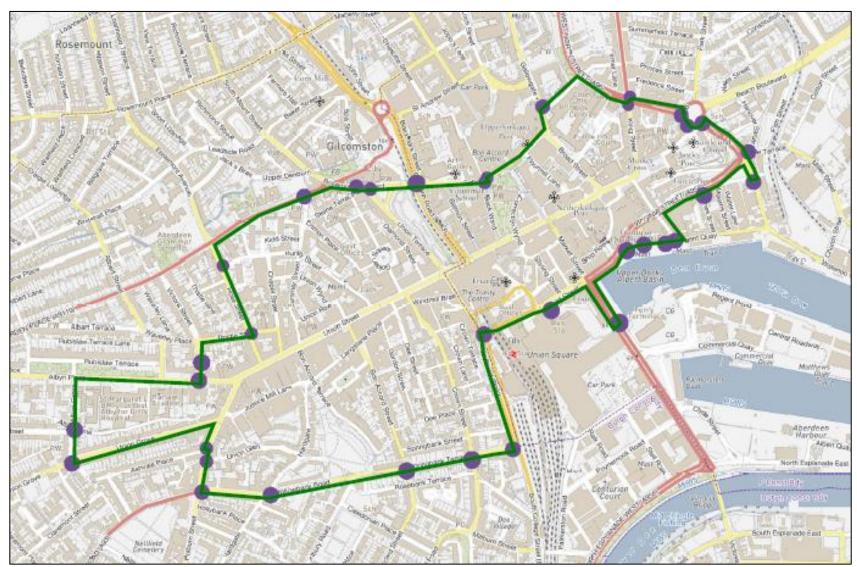

Figure 3: Indicative City Centre LEZ Signage Locations

Figure 4: Indicative Enforcement Camera Locations (purple)